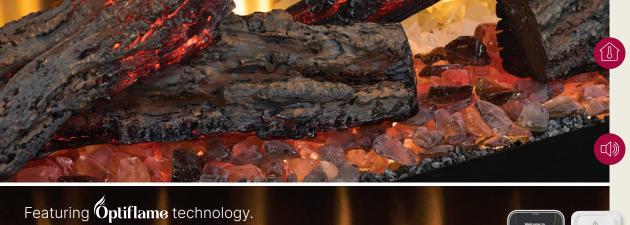

# **True to Life**

Experience the epitome of realism with mesmerizing flames, pulsating logs, and cozy warmth.

# **Dynamic-Fire Flame Effect**

Witness a brand new, remarkably realistic flame effect, patented by Dimplex.

moveable logs enhanced with inner glow technology that pulse in rhythm with the dancing flames.