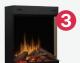

### Same fireplace, simply choose 1 of 4 configurations. Configurations 2-4 require convertible trim kit sold separately.

flame

| Ē  |    |   | - |   |   |  |
|----|----|---|---|---|---|--|
|    |    |   |   | K | 4 |  |
| ı  |    |   |   |   |   |  |
| Į  |    |   |   |   |   |  |
| ě  | 30 | * |   |   | ı |  |
| D. | ۸V |   |   |   |   |  |