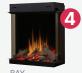

### Same fireplace, simply choose 1 of 4 configurations. Configurations 2-4 require convertible trim kit sold separately.

flame

| Ē  |    |   | - |   |   |  |
|----|----|---|---|---|---|--|
|    |    |   |   | K | 4 |  |
| ı  |    |   |   |   |   |  |
| Į  |    |   |   |   |   |  |
| ě  | 30 | * |   |   | ı |  |
| D. | ۸V |   |   |   |   |  |