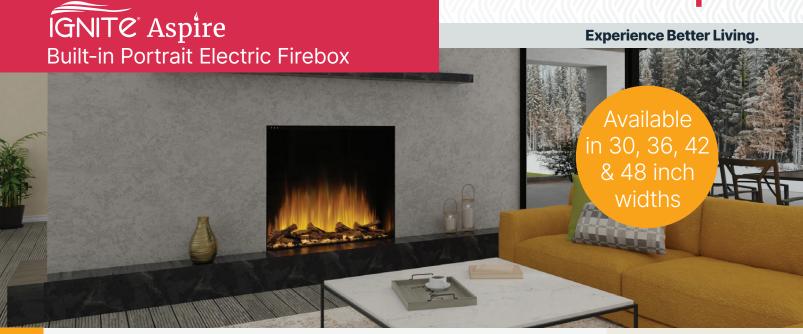

| Model<br>Number | Description                   |  |  |  |
|-----------------|-------------------------------|--|--|--|
| ASP30           | 30" Portrait Electric Firebox |  |  |  |
| ASP36           | 36" Portrait Electric Firebox |  |  |  |
| ASP42           | 42" Portrait Electric Firebox |  |  |  |
| ASP48           | 48" Portrait Electric Firebox |  |  |  |