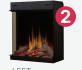

### Same fireplace, simply choose 1 of 4 configurations. Configurations 2-4 require convertible trim kit sold separately.

flame

| Ē  |    |   | - |   |   |  |
|----|----|---|---|---|---|--|
|    |    |   |   | K | 4 |  |
| ı  |    |   |   |   |   |  |
| Į  |    |   |   |   |   |  |
| ě  | 30 | * |   |   | ı |  |
| D. | ۸V |   |   |   |   |  |