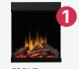

### Same fireplace, simply choose 1 of 4 configurations. Configurations 2-4 require convertible trim kit sold separately.

flame

| Ē  |    |   | - |   |   |  |
|----|----|---|---|---|---|--|
|    |    |   |   | K | 4 |  |
| ı  |    |   |   |   |   |  |
| Į  |    |   |   |   |   |  |
| ě  | 30 | * |   |   | ı |  |
| D. | ۸V |   |   |   |   |  |