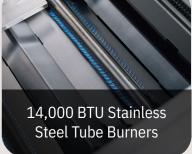

## TFE Grill

The TrueFlame TFE grill redefines value with premium craftsmanship. Available in a 32" 4-burner model and a 25" 3-burner model, each is packed with features and built-to-last. 14,000 BTU stainless steel tube burners, #304 stainless steel construction, & a meticulously designed profile ensure this grill not only stands the test of time but supports amazing culinary results. Elevate your outdoor environment with this commercial-grade, quality grill you can trust, all backed by the Gold Standard Lifetime Warranty.

## **FEATURES:**

- #304 Stainless Steel Flame Tamers / Burner Covers
- 8mm Round Stainless Steel Cooking Grates
- Constructed with #304 Stainless Steel
- 14,000 BTU #304 Stainless Steel Tube Burners
- Knurled Heat-Resistant Handle
- Flame Thrower Ignition
- ETL Certified