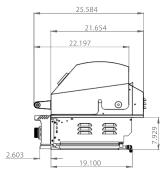

TFE 25" Grill

3 Burners: 42,000 Total BTUs

Cooking Surface Sq. In.: **539"** 

TFE 32" Grill

4 Burners: 56,000 Total BTUs

Cooking Surface Sq. In.: **716**"