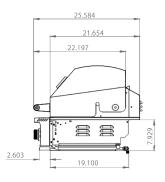

TFE 25" Grill

3 Burners: 42,000 Total BTUs

Cooking Surface Sq. In.: **539"** 

TFE 32" Grill

4 Burners: 56,000 Total BTUs

Cooking Surface Sq. In.: **716**"