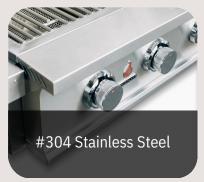

## **FEATURES:**

- #304 Stainless Steel Flame Tamers / Burner Covers
- 8mm Round Stainless Steel Cooking Grates
- Constructed with #304 Stainless Steel
- 14,000 BTU #304 Stainless Steel Tube Burners
- Knurled Heat-Resistant Handle
- Flame Thrower Ignition
- ETL Certified