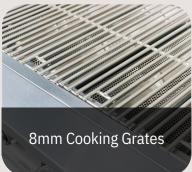

## **FEATURES:**

- #304 Stainless Steel Flame Tamers / Burner Covers
- 8mm Round Stainless Steel Cooking Grates
- Constructed with #304 Stainless Steel
- 14,000 BTU #304 Stainless Steel Tube Burners
- Knurled Heat-Resistant Handle
- Flame Thrower Ignition
- ETL Certified