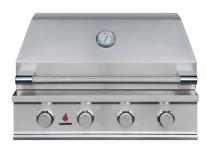

## TFE Grill

The TrueFlame TFE grill redefines value with premium craftsmanship. Available in a 32" 4-burner model and a 25" 3-burner model, each is packed with features and built-to-last. 14,000 BTU stainless steel tube burners, #304 stainless steel construction, & a meticulously designed profile ensure this grill not only stands the test of time but supports amazing culinary results. Elevate your outdoor environment with this commercial-grade, quality grill you can trust, all backed by the Gold Standard Lifetime Warranty.

## **FEATURES:**

- #304 Stainless Steel Flame Tamers / Burner Covers
- 8mm Round Stainless Steel Cooking Grates
- Constructed with #304 Stainless Steel
- 14,000 BTU #304 Stainless Steel Tube Burners
- Knurled Heat-Resistant Handle
- Flame Thrower Ignition
- ETL Certified