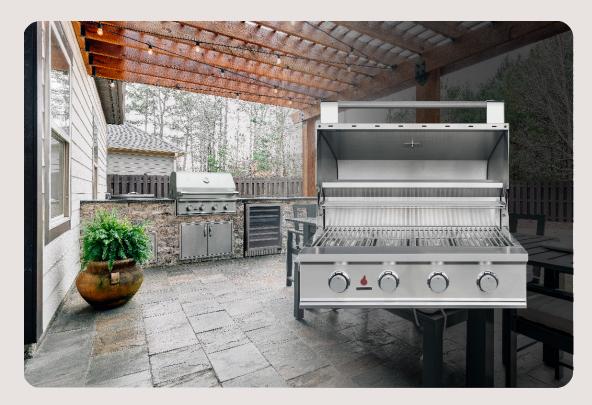

## TFE Grill

The TrueFlame TFE grill redefines value with premium craftsmanship. Available in a 32" 4-burner model and a 25" 3-burner model, each is packed with features and built-to-last. 14,000 BTU stainless steel tube burners, #304 stainless steel construction, & a meticulously designed profile ensure this grill not only stands the test of time but supports amazing culinary results. Elevate your outdoor environment with this commercial-grade, quality grill you can trust, all backed by the Gold Standard Lifetime Warranty.