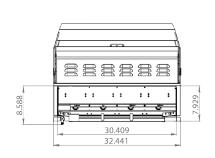

TFE 25" Grill

3 Burners: 42,000 Total BTUs

Cooking Surface Sq. In.: **539"** 

TFE 32" Grill

4 Burners: 56,000 Total BTUs

Cooking Surface Sq. In.: **716**"