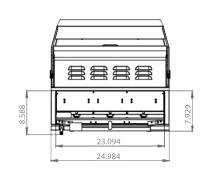

TFE 25" Grill

3 Burners: 42,000 Total BTUs

Cooking Surface Sq. In.: **539"** 

TFE 32" Grill

4 Burners: 56,000 Total BTUs

Cooking Surface Sq. In.: **716**"