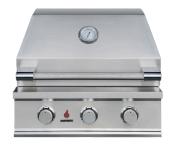

## TFE Grill

The TrueFlame TFE grill redefines value with premium craftsmanship. Available in a 32" 4-burner model and a 25" 3-burner model, each is packed with features and built-to-last. 14,000 BTU stainless steel tube burners, #304 stainless steel construction, & a meticulously designed profile ensure this grill not only stands the test of time but supports amazing culinary results. Elevate your outdoor environment with this commercial-grade, quality grill you can trust, all backed by the Gold Standard Lifetime Warranty.

## **FEATURES:**

- #304 Stainless Steel Flame Tamers / Burner Covers
- 8mm Round Stainless Steel Cooking Grates
- Constructed with #304 Stainless Steel
- 14,000 BTU #304 Stainless Steel Tube Burners
- Knurled Heat-Resistant Handle
- Flame Thrower Ignition
- ETL Certified